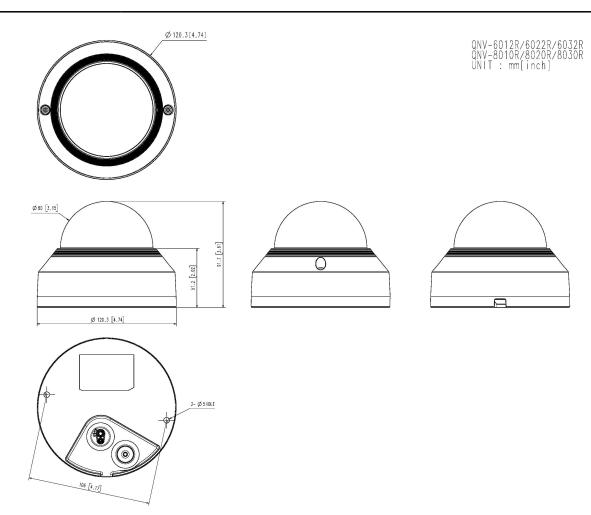

4MP IR Vandal Dome Camera

CAD Unit:mm [inch]

Design and specifications are subject to change without notice. The latest product information / specification can be found at HanwhaVision.com Hanwha Vision is formerly known as Hanwha Techwin.

| Audio In                          | Selectable(mic in/line in)                                                                                                                                                                        |
|-----------------------------------|---------------------------------------------------------------------------------------------------------------------------------------------------------------------------------------------------|
| Light Type                        | IR LED (850nm)                                                                                                                                                                                    |
| Light Viewable Length             | 30m (98.42ft)                                                                                                                                                                                     |
| Network                           |                                                                                                                                                                                                   |
| Ethernet                          | RJ-45 (10/100BASE-T)                                                                                                                                                                              |
| Video Compression                 | H.265/H.264: Main/High, MJPEG                                                                                                                                                                     |
| Audio Compression                 | G.711 u-law /G.726 Selectable<br>G.726(ADPCM) 8KHz, G.711 8KHz<br>G.726: 16Kbps, 24Kbps, 32Kbps, 40Kbps                                                                                           |
| Smart Codec                       | Manual (5ea area), WiseStream II                                                                                                                                                                  |
| Bitrate Control                   | H.264/H.265: CBR or VBR<br>MJPEG: VBR                                                                                                                                                             |
| Streaming                         | Unicast(6 users) / Multicast<br>Multiple streaming(Up to 3 profiles)                                                                                                                              |
| Protocol                          | IPv4, IPv6, TCP/IP, UDP/IP, RTP(UDP), RTP(TCP), RTCP, RTSP, NTP, HTTP, HTTPS, SSL/TLS, DHCP, PPPoE, FTP, SMTP, ICMP, IGMP, SNMPv1/v2c/v3(MIB-2), ARP, DNS, DDNS, QoS, PIM-SM, UPnP, Bonjour, LLDP |
| Application Programming Interface | ONVIF Profile S/G/T, SUNAPI (HTTP API)                                                                                                                                                            |
| Security                          |                                                                                                                                                                                                   |
| OS / Firmware Protect             | Firmware encryption                                                                                                                                                                               |
| User authentication               | Digest Authentication, Prevent brute-force attack                                                                                                                                                 |
| Network authentication            | 802.1X Authentication(EAP-TLS, EAP-LEAP, EAP-PEAP MSCHAPv2)                                                                                                                                       |
| Secure Communication              | HTTPS, SRTP, WSS(Websocket secure)                                                                                                                                                                |
| Access Control                    | Access control based on IP address                                                                                                                                                                |
| Data Protect                      | Authentication information encryption, ZIP compression encryption                                                                                                                                 |
| Audit                             | User Access/System/Event log management                                                                                                                                                           |
| Device ID                         | Device Certificate(Hanwha Private Root CA)                                                                                                                                                        |
| Secure Storage                    | SDcard partition encrypt                                                                                                                                                                          |
| General                           |                                                                                                                                                                                                   |
| Webpage Language                  | English, Korean, Chinese, French, Italian, Spanish, German, Japanese, Russian, Portuguese, Czech, Polish, Turkish, Dutch, Hungarian, Greek                                                        |
| Edge Storage                      | Micro SD/SDHC/SDXC 1slot 128GB                                                                                                                                                                    |
| Memory                            | 512MB RAM, 256MB Flash                                                                                                                                                                            |
|                                   |                                                                                                                                                                                                   |
| Environmental & Electrical        |                                                                                                                                                                                                   |
| Operating Temperature / Humidity  | -40°C~+55°C (-40°F ~ +131°F) / 0~95% RH<br>★ Start up should be done at -30°C or above                                                                                                            |
| Storage Temperature / Humidity    | -40°C~+60°C (-40°F~+140°F) / 0~95% RH                                                                                                                                                             |
| Certification                     | IP66, IK10                                                                                                                                                                                        |
| Input Voltage                     | PoE(IEEE802.3af, Class3), 12VDC                                                                                                                                                                   |
| Power Consumption                 | PoE: Max 10.7W, typical 8.1W<br>12VDC: Max 9.1W, typical 6.5W                                                                                                                                     |
| Mechanical                        |                                                                                                                                                                                                   |
| Color / Material                  | White / Aluminum                                                                                                                                                                                  |
| RAL Code                          | RAL9003                                                                                                                                                                                           |
| Product Dimensions / Weight       | ø120.3x91.7mm(ø4.74x3.61"), 510g(1.12 lb)                                                                                                                                                         |
| Compatible Conduit hole / Gangbox | - SBD-120GP : Single, Double, 4"Octagon                                                                                                                                                           |
| Hanging Mount (Dome)              | SBP-122HMW                                                                                                                                                                                        |