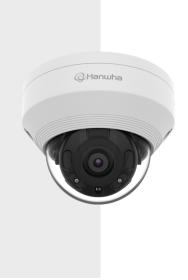

4MP IR Vandal Dome Camera

F©

CE

EHC

**Key Features** 

- Maximum 4MP resolution
- Color: 0.15Lux (F2.0, 1/30sec) B/W: 0Lux (IR LED On)
- 6mm fixed focal
- H.265, H.264, MJPEG codec supported, Multiple streaming
- Motion detection, Tampering, Defocus detection
- Hallway view (90°/270°), LDC support
- Micro SD/SDHC/SDXC memory slot (128GB)
- IR viewable length 30m (98.42ft)
- IP66, IK10, PoE, 12VDC

### 4MP IR Vandal Dome Camera